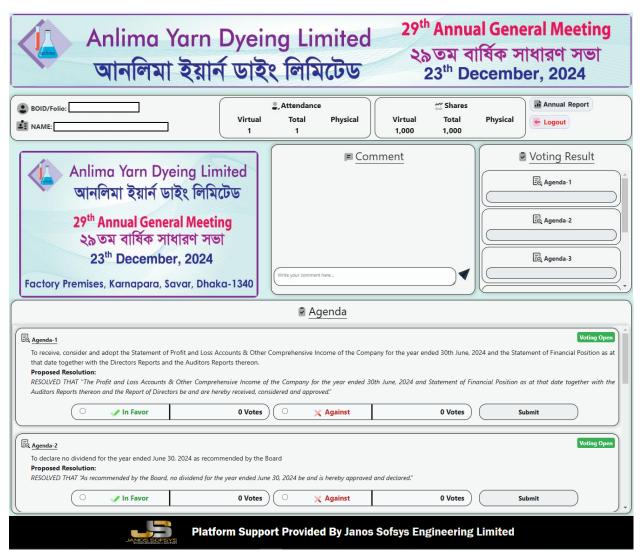

#### Next

Enter you Folio/BOID and input your number of shares. Then Click on login to Login to the system.

From there click on Shareholder then enter you Folio/BOID and input your number of shares. Then Click on login to Login to the system.

### To make a comment

Type your comment and Click Submit.

Throughout the entire AGM you can place your vote for each agenda of your desired choice. The Option is available until voting lines closes online.

Click on the option of your desired choice for each agenda. Then click Cast Vote. Your vote will be registered automatically.

At the time when it's asked for a Proposer and a Seconder at specific time.

### You can see voting result summery

# All page view in Desktop/Laptop