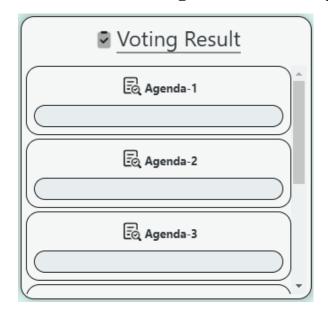

ystem.

From there click on Shareholder then enter you Folio/BOID and input your number of shares. Then Click on login to Login to the system.

### To make a comment

Type your comment and Click Submit.



Throughout the entire AGM you can place your vote for each agenda of your desired choice. The Option is available until voting lines closes online.



Click on the option of your desired choice for each agenda. Then click Cast Vote. Your vote will be registered automatically.

At the time when it's asked for a Proposer and a Seconder at specific time.

Click on Propose. The name of the first person to click Propose will be shown including the time they clicked propose. After a proposal has been made then the same process is repeated with seconder.

### You can see voting result summery



# All page view in Desktop/Laptop