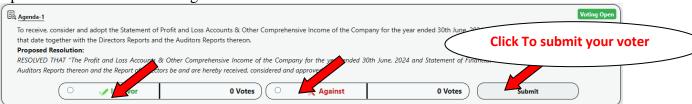

### To make a comment

Type your comment and Click Submit.

Throughout the entire AGM you can place your vote for each agenda of your desired choice. The Option is available until voting lines closes online.

Click on the option of your desired choice for each agenda. Then click Cast Vote. Your vote will be registered automatically.

At the time when it's asked for a Proposer and a Seconder at specific time.